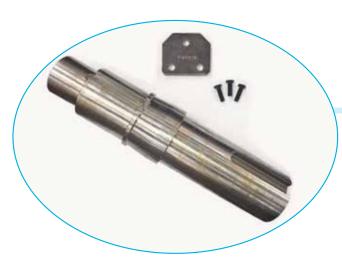

# 4. Fan Shaft Kit

Fan shaft Hub retainer plate Bolts

Our gearing is manufactured in the USA by Amarillo Gear Company to meet or exceed AGMA standards. All Spiral Bevel Gear Sets lapped for quiet operation, case hardened and precision ground to offer low-noise and low-vibration operation.