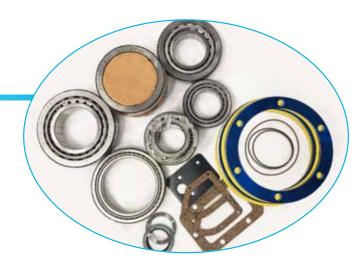

# AGS Offers Replacement Parts for Marley® Geareducers pre-kitted for YOUR level of repair!

From a bearing & seal change to a complete rebuild, our kits have what you need!

- Made in the USA
- Ready for shipment
- Cost effective solution
- Workmanship guaranteed

See the back for KIT details!

Thinking...Inside the box.





# 1. Bearing Kit

Timken bearings Seal spacer Seals Shims O-rings Gasket set



# 2. Spiral Bevel Gear Kit

Spiral bevel gear set (8620 alloy steel)

Machine keys

Locknuts

Lock washers

Oil slinger

Required hardware

# 3. Helical Gear Kit

Helical gear (4320 alloy steel)
Helical pinion (4320 alloy steel)
Bearing retainers
Lower bearing spacer
Required hardware



# 4. Fan Shaft Kit

Fan shaft Hub retainer plate Bolts



Our gearing is manufactured in the USA by Amarillo Gear Company to meet or exceed AGMA standards. All Spiral Bevel Gear Sets lapped for quiet operation, case hardened and precision ground to offer low-noise and low-vibration operation.

Contact your sales representative for pricing and availability or visit our website: www.AmarilloGearService.com